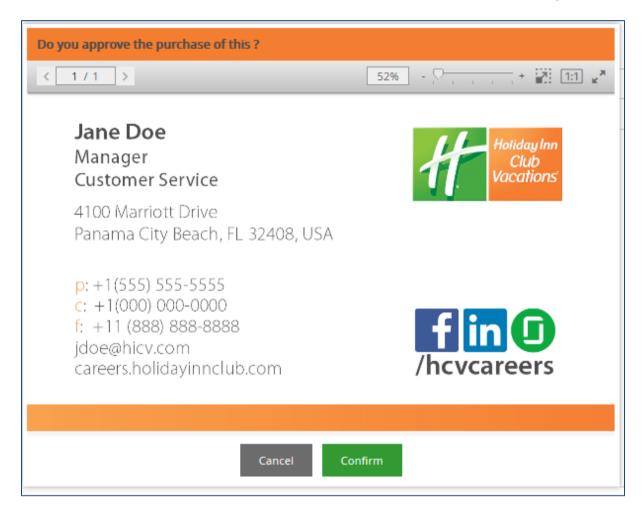

- Once you're satisfied with your imprint, click the "Approve/Checkout" button which saves your imprint and activates the Shopping Cart button. You will not be able to place an order until the Approve/Checkout button is clicked. The form customization window will close afterwards.
- 7. Select a quantity to order in the "Items to Add" field.

| Items to Add | Total Price |
|--------------|-------------|
| 250 💌        | USD \$17.64 |

8. To add the item to your cart, click the Shopping cart button. You will be prompted to Confirm or Cancel on the proof. Click "Confirm" and the item will be added to your cart.